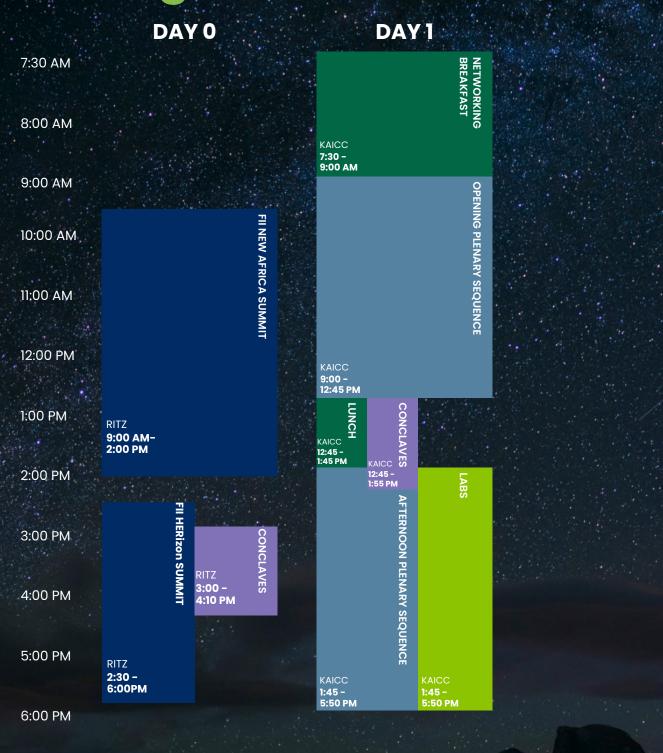

### OCT 28: PRE-SUMMITS-Ritz-Carlton

- FII New Africa Summit -
- FII HERizon Summit

### **FII PRE-SUMMITS**

FII8 dives into African investment opportunities and women's leadership growth respectively in two high-level, invite-only summits: the FII New Africa Summit & FII-HERizon Summit.