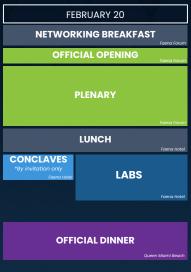

adh, the **FII PRIORITY Summits** are designed as engines of actionable change. Held in influential cities like Miami—global hubs for innovation and economic leadership—the Summits emphasize the Global South and other emerging markets to tackle critical global challenges. Far from merely reflecting on the current state of affairs, FII PRIORITY Summits **pioneer solutions that transcend industries and geographies**. By convening thought leaders, investors, and policymakers, the Summits transform today's challenges into tomorrow's breakthroughs, setting the stage for sustainable growth and unparalleled value creation.

FII PRIORITY Miami: Where innovation meets purpose-driven investment. PAST & CURRENT PRIORITY SUMMITS:



# FII Priority

powered by FII Institute



# PROGRAM-AT-A-GLANCE







# A PLACE FOR TRANSPARENT EXCHANGES ON THE SUMMIT'S KEY PILLARS



# Architecting Next-Gen Private-Public Alignment

One-dimensional approaches have proven insufficient to tackle the increasingly complex challenges faced by societies around the world. Climate change, food and water insecurity, technological disruption, polarized and unequal societies, these challenges require new and radical solutions—solutions that are only possible through uniting capital with direction. How will private-public partnerships be the tools to usher in lasting prosperity for all?



#### Leadership in a Changing World

As geoeconomic shifts reshape the global landscape, today's leaders are tasked with advancing policies to sustain growth and social cohesion. How will leaders address regulation and reform