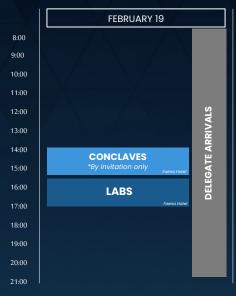

iyadh, the **FII PRIORITY Summits** are designed as engines of actionable change. Held in influential cities like Miami—global hubs for innovation and economic leadership—the Summits emphasize the Global South and other emerging markets to tackle critical global challenges. Far from merely reflecting on the current state of affairs, FII PRIORITY Summits **pioneer solutions that transcend industries and geographies**. By convening thought leaders, investors, and policymakers, the Summits transform today's challenges into tomorrow's breakthroughs, setting the stage for sustainable growth and unparalleled value creation.

FII PRIORITY Miami: Where innovation meets purpose-driven investment. PAST & CURRENT PRIORITY SUMMITS:



# FII Priority

powered by FII Institute



# PROGRAM-AT-A-GLANCE







# A PLACE FOR TRANSPARENT EXCHANGES ON THE SUMMIT'S KEY PILLARS



# Architecting Next-Gen Private-Public Alignment

One-dimensional approaches have proven insufficient to tackle the increasingly complex challenges faced by societies around the world. Climate change, food and water insecurity, technological disruption, polarized and unequal societies, these challenges require new and radical solutions—solutions that are only possible through uniting capital with direction. How will private-public partnerships be the tools to usher in lasting prosperity for all?



#### Leadership in a Changing World

As geoeconomic shifts reshape the global landscape, today's leaders are tasked with advancing policies to sustain growth and social cohesion. How will leaders address regulation and refo