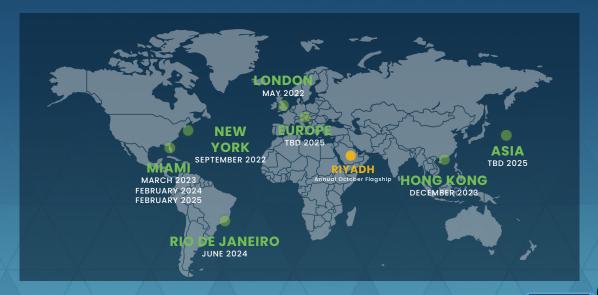

FII PRIORITY Miami: Where innovation meets purpose-driven investment. PAST & CURRENT PRIORITY SUMMITS:

### ABOUT FII PRIORITY SUMMITS

Building on the legacy of the FII Institute's renowned annual conference in Riyadh, the **FII PRIORITY Summits** are designed as engines of actionable change. Held in influential cities like Miami—global hubs for innovation and economic leadership—the Summits emphasize the Global South and other emerging markets to tackle critical global challenges. Far from merely reflecting on the current state of affairs, FII PRIORITY Summits **pioneer solutions that transcend industries and geographies**. By convening thought leaders, investors, and policymakers, the Summits transform today's challenges into tomorrow's breakthroughs, setting the stage for sustainable growth and unparalleled value creation.