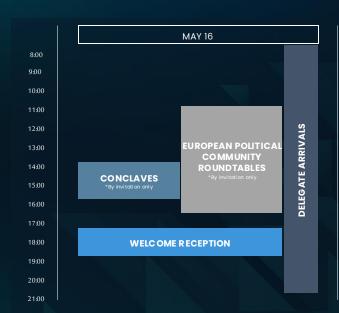

ip—the Summits emphasize the Global South and other emerging markets to tackle critical global challenges. Far from merely reflecting on the current state of affairs, FII PRIORITY Summits pioneer solutions that transcend industries and geographies. By convening thought leaders, investors, and policymakers, the Summits transform today's challenges into tomorrow's breakthroughs, setting the stage for sustainable growth and unparalleled value creation.

#### **PAST & CURRENT PRIORITY SUMMITS:**





powered by FII Institute



### JOIN A UNIQUE COMMUNITY OF LEADERS

FII PRIORITY Europe will convene the world's most influential investors, renowned business leaders, visionary heads of state, innovators, and disruptors as well as cultural icons from across the world.



### PROGRAM-AT-A-GLANCE





# FII Priority

powered by FII Institute



### KEY PROGRAMMATIC TOPICS

## FRAGMENTATION & GEOECONOMICS



Exploring strategies to mobilize capital, foster sustainable investments, and ensure financial resilience in a dynamic global economy.

> Public-Private Partnerships

Foreign Direct Investment

Capital Markets

# HEALTHCARE & BIOTECHNOLOGY



Advancing health innovation through cutting-edge research, equitable access, and global collaboration to meet emerging needs.

**Health Diplomacy** 

**Medical Sovereignty** 

Pharma & Vaccine
Development

# ENERGY SECURITY & INDEPENDENCE



Accelerating the transition to clean energy while ensuring security, affordability, and sustainability in a rapidly evolving energy landscape.

#### Decarbonization

Hydrogen, Renewables & Nuclear Power